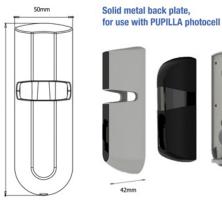

140mm

## **IRI.CELL**

The new IRI.CELL vandal resistant photocell cover has been designed to work with the well established PUPILLA photocell. The solid yet stylish cover is the finishing touch to your installation. Made from a strong material, the metal cover and back plate fits perfectly around the PUPILLA photocell whilst maintaining the 180 degree rotational lens. The best, just got better...