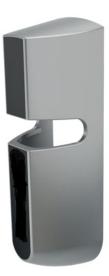

- These new vandal resistant photocell covers have been designed to fit over safety photocells/sensors which are installed for the safe opening and closing of automated gates and barriers.
- The strong and stylish metal covers and back plates fit perfectly around the sensors but the 180-degree rotational lens of the sensors is still maintained.
- They provide additional security for the sensors both from vandalism and accidental damage.

## **IRI.CELL**

The new IRI.CELL vandal resistant photocell cover has been designed to work with the well established PUPILLA photocell. The solid yet stylish cover is the finishing touch to your installation. Made from a strong material, the metal cover and back plate fits perfectly around the PUPILLA photocell whilst maintaining the 180 degree rotational lens. The best, just got better...