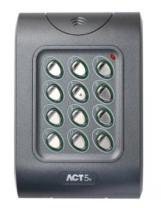

#### Standalone Keypad

This digital keypad is a simple to use standalone access control product. Keypad back lighting enhances functionality at night. It is housed in a stylish polycarbonate material with stainless steel keys and may be surface or flush mounted.

### Main Features

- pin only digital keypad
- 10 user codes
- push to exit input
- incorrect code lockout
- toggle mode
- 5amp 30 volt DC relay
- polycarbonate housing stainless steel keys
- keypad backlighting
- IP67 rated