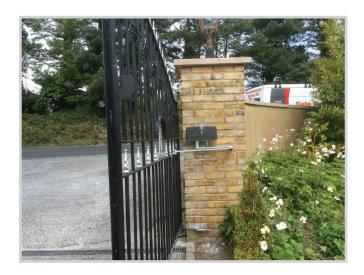

## ARTICULATED ARM OVERGROUND OPERATOR

- 10 year guarantee
- Self-locking electro-mechanical operator
- Strong articulated anti-shearing arm
- 230 Vac or 24V
- Suitable for gates up to 4m per leaf
- Sturdy arm made of galvanized steel
- Built in open/close limit switches