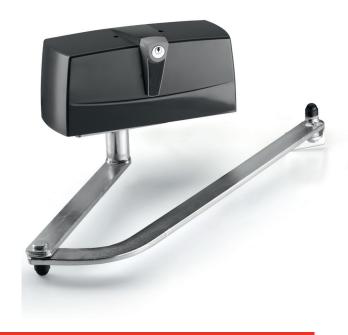

## ARTICULATED ARM OVERGROUND OPERATOR

- 10 year guarantee
- Self-locking electro-mechanical operator
- Strong articulated anti-shearing arm
- 230 Vac or 24V
- Suitable for gates up to 4m per leaf
- Sturdy arm made of galvanized steel
- Built in open/close limit switches

| TECHNICAL DATA        | AG.ART            |
|-----------------------|-------------------|
| Power supply          | 230 Vac (50-60Hz) |
| Motor supply          | 24 Vdc            |
| Max absorbed current  | A 9 A             |
| Torque                | 370 Nm            |
| Opening time          | 9"                |
| Operation cycle       | Intensive use     |
| Protection level      | IP44              |
| Operating temperature | -20°C /+50°C      |
| Leaf max dimension    | 3 m               |
| Lubrication           | OIL               |
| Weight                | 13 kg             |